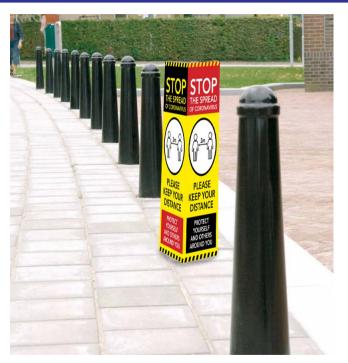

#### **Bollard signs**

Standard size: 350x1000mm. (200mm diameter Bollard) Custom sizes available upon request.

Strut Cards & Tent Cards

Free-Standing Strut Cards
Available sizes A5, A4, A3, A2, A1 and A0.