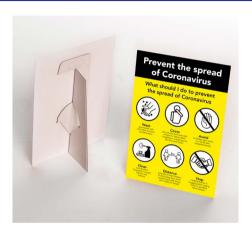

#### **Bollard signs**

Standard size: 350x1000mm. (200mm diameter Bollard) Custom sizes available upon request.

Strut Cards & Tent Cards

Free-Standing Strut Cards
Available sizes A5, A4, A3, A2, A1 and A0.

Tent cards
Available sizes A5 and A4.

Pull Up Banners

Pull up banner 850mm x 2000mm.

Indoor & Outdoor Signage

**FURTHER NOTICE** 

**Indoor & Outdoor Signage** Available in different sizes.

Covid -19 posters