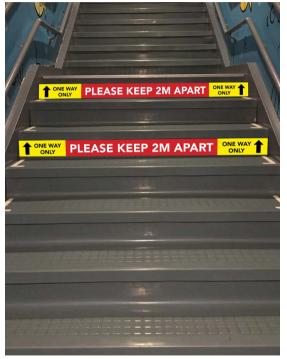

#### Lift Signage

Removal Vinyl Posters. Standard sizes A4, A3, A2. Custom sizes also available on request.

Social Distance Stairs Graphics

PLEASE KEEP 2M APART

**PLEASE KEEP 2M APART** 

PLEASE KEEP YOUR DISTANCE

PLEASE KEEP 2M APART

**PLEASE KEEP 2M APART** 

Custom sizes also available on request. A variety of media for indoor and outdoor use.

**Posters** 