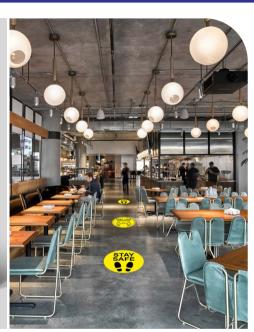

#### Removable Anti-slip Floor Stickers

Available in any size 420mm diameter is the standard but we can do any bespoke size that you require.

Outdoor Safety Signage

PLEASE KEEP YOUR DISTANCE

PROTECT YOURSELF AND OTHERS AROUND YOU