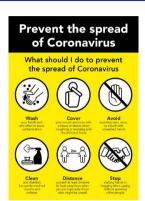

#### Covid -19 posters

Posters for use throughout the workplace and Retails premises. We can supply your posters on paper 170gsm and on removable vinyl these are fully wipeable and upon removal leaves no residue. These are available in all sizes.