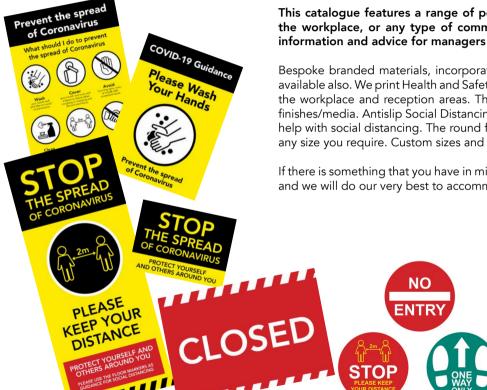

# STAY SAFE

Information

This catalogue features a range of posters and floor graphics that can be used in the workplace, or any type of commercial or retail property. It gives you all the information and advice for managers and staff.

#### Covid -19 posters

Posters for use throughout the workplace and Retails premises. We can supply your posters on paper 170gsm and on removable vinyl these are fully wipeable and upon removal leaves no residue. These are available in all sizes.