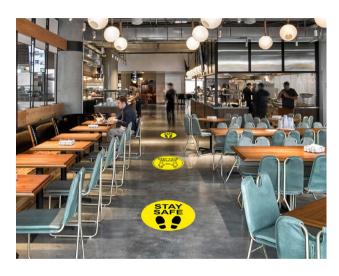

Bespoke branded materials, incorporating your company logo and brand colours are available also. We print Health and Safety Posters and Pull-up Banners for use throughout the workplace and reception areas. These are available in all sizes and in a variety of finishes/media. Antislip Social Distancing Removable Floor Stickers are also available to help with social distancing. The round floor stickers start at 420mm diameter and go to any size you require. Custom sizes and designs are available upon request.