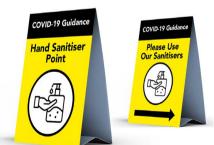

#### **Posters**

Available in a variety of sizes and media for indoor and outdoor use.

Sneeze Guard and Sanitiser Stand

**Sneeze Guard**Keep your customers and staff safe.

Sanitiser Stand
Place in suitable areas to ensure frequent hand sanitation.