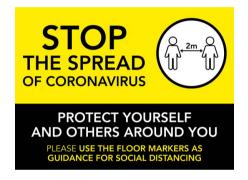

#### Removable Anti-slip Floor Stickers

Available in any size 420mm diameter is the standard but we can do any bespoke size that you require.

Outdoor Safety Signage

PLEASE KEEP YOUR DISTANCE

PROTECT YOURSELF AND OTHERS AROUND YOU

PLEASE KEEP YOUR DISTANCE

PROTECT YOURSELF AND OTHERS AROUND YOU

PLEASE KEEP YOUR DISTANCE

PROTECT YOURSELF AND OTHERS AROUND YOU