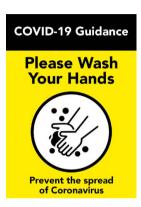

#### Covid -19 posters

Posters for use throughout the workplace and Retails premises. We can supply your posters on paper 170gsm and on removable vinyl these are fully wipeable and upon removal leaves no residue. These are available in all sizes.