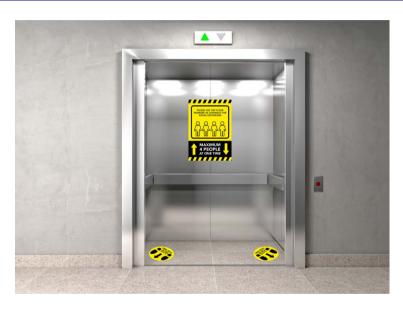

Removal Vinyl Posters for Lifts

#### Lift Signage

Removal Vinyl Posters. Standard sizes A4, A3, A2. Custom sizes also available on request.

Social Distance Stairs Graphics

PLEASE KEEP 2M APART

**PLEASE KEEP 2M APART** 

PLEASE KEEP YOUR DISTANCE