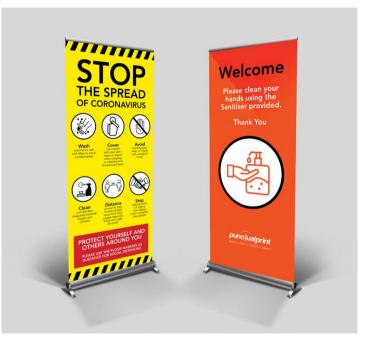

Tent cards
Available sizes A5 and A4.

Pull Up Banners

Pull up banner 850mm x 2000mm.

Indoor & Outdoor Signage

**FURTHER NOTICE** 

**Indoor & Outdoor Signage** Available in different sizes.

Covid -19 posters

#### Covid -19 posters

Posters for use throughout the workplace and Retails premises. We can supply your posters on paper 170gsm and on removable vinyl these are fully wipeable and upon removal leaves no residue. These are available in all sizes.