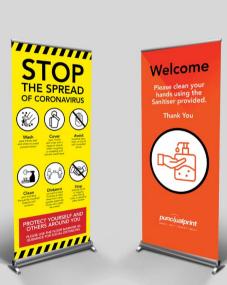

Tent cards
Available sizes A5 and A4.

Pull Up Banners

Pull up banner 850mm x 2000mm.

Indoor & Outdoor Signage

**FURTHER NOTICE** 

**Indoor & Outdoor Signage** Available in different sizes.

Covid -19 posters