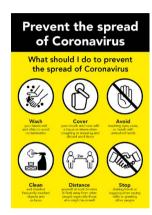

#### Covid -19 posters

Posters for use throughout the workplace and Retails premises. We can supply your posters on paper 170gsm and on removable vinyl these are fully wipeable and upon removal leaves no residue. These are available in all sizes.