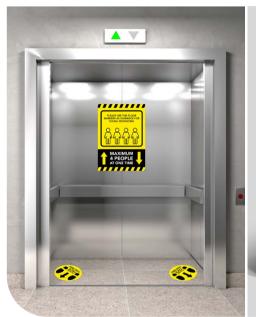

Removal Vinyl Posters for Lifts

#### Lift Signage

Removal Vinyl Posters. Standard sizes A4, A3, A2. Custom sizes also available on request.

Social Distance Stairs Graphics

PLEASE KEEP 2M APART

**PLEASE KEEP 2M APART** 

PLEASE KEEP YOUR DISTANCE