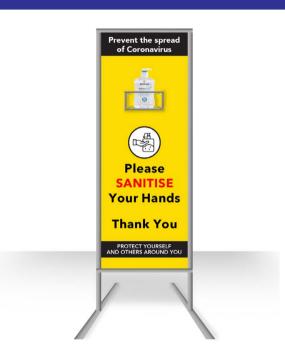

#### **Posters**

Available in a variety of sizes and media for indoor and outdoor use.

Sneeze Guard and Sanitiser Stand

**Sneeze Guard**Keep your customers and staff safe.

Sanitiser Stand
Place in suitable areas to ensure frequent hand sanitation.